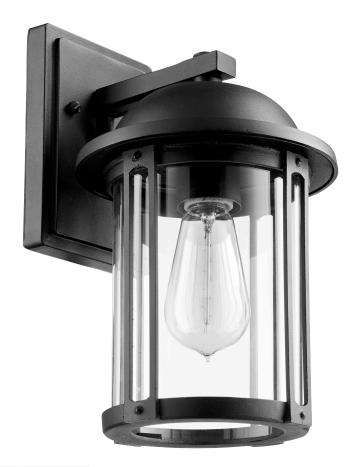

## 706-69

Transitional 13" 1-Light Black Outdoor Wall Light

| Project:     |    |
|--------------|----|
| Location: _  |    |
| Fixture Type | e: |
| Catalog #: _ |    |

| DETAILS    |                  |
|------------|------------------|
| FINISH:    | Black            |
| MATERIALS: | Aluminum   Glass |
| LOCATION:  | Wet Listed       |
|            |                  |

| DIMENSIONS |        |
|------------|--------|
| HEIGHT:    | 12.50" |
| WIDTH:     | 7.00"  |
| EXTENSION: | 8.50"  |
| SHADE:     |        |
| HEIGHT:    | 7.50"  |
| DIAMETER:  | 5.00"  |

| LIGHT SOURCE      |                  |
|-------------------|------------------|
| NUMBER OF LIGHTS: | 1 Light          |
| SOCKET BASE:      | Medium Base Lamp |
| WATTAGE:          | 60 Watt          |

| MOUNTING           |                   |
|--------------------|-------------------|
| MOUNTING LOCATION: | Wall Mounted      |
| BACKPLATE:         | H 4.50" x W 6.50" |

| SHIPPING | Parcel |
|----------|--------|
| HEIGHT:  | 12.75" |
| LENGTH:  | 19.75" |
| WIDTH:   | 25.75" |
| WEIGHT:  | 3.4lbs |